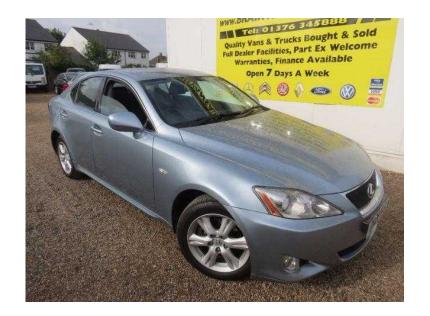

## **Lexus IS 2008 (3,495 GBP)**

Location East of England, Essex

https://www.freeadsz.co.uk/x-423422-z

LEXUS IS220D 109,000 MILES, MOT JULY 2017, METALLIC BLUE, POWER STEERING, REMOTE CENTRAL LOCKING, ELECTRIC WINDOWS, ELECTRIC MIRRORS, CLIMATE CONTROL, CRUISE CONTROL 6 SPEED GEARBOX, ALLOY WHEELS, HPI CLEAR, FULL DEALER FACILITIES, P.X WELCOME, FINANCE AVAILABLE, DEBIT AND CREDIT CARDS ACCEPTED, WE ARE LOCATED IN BRAINTREE TOWN, JUST OFF THE A120 10 MINUTES FROM STANSTED AIRPORT AND THE M11 MOTORWAY QUOTE REF 52