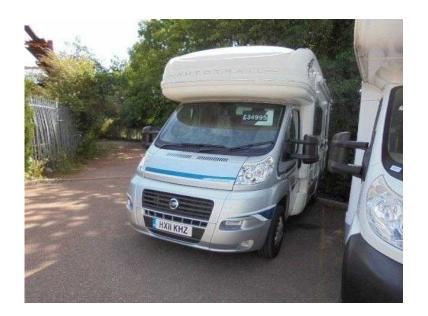

## Auto-Trail Tracker 2011 (36,495 GBP)

回網費回

回網費回

同类学问

Location **South West, Devon** https://www.freeadsz.co.uk/x-423434-z

回路接回

This Auto Trail Tracker is built on a Fiat chassis and powered by a 2.3 mulitjet engine with manual transmission. The interior layout consists of both passenger and driver swivel front seats, twin bench style seats which make into a comfortable sleeping area for two. Corner washroom with shower and a well equipped end kitchen.

This motorhome comes complete with six months free warranty and an MOT. For more information please contact us on 01803 522098 01803 5220...(click to reveal full phone number) . Stereo, CD Player, 2 Berth, Bike Rack, Awning, Swivel Front Seats, Heating, Oven, Grill, Hob, Shower, Hand Basin, Cassette Toilet, Curtains, Microwave, Reversing camera , TV Aerial, External BBQ Point, External Shower Point, Cab Air Conditioning, Cruise Control Option, Fridge with Freezer