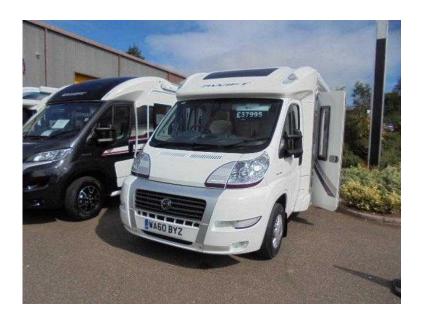

## Swift Bolero 630 PR 2010 (37,995 GBP)

Location **South West, Devon** https://www.freeadsz.co.uk/x-423435-z

This Swift Bolero 630PR is built on a Fiat chassis and powered by 2.3 multijet engine with manual transmission. The interior layout consists of both passenger and driver swivel front seats, kitchen with built in appliances, washroom with shower and a rear lounge.

This motorhome also comes complete with six months free warranty and an MOT. For more information please contact us on 01803 522098 01803 5220...(click to reveal full phone number) . Do you have a motorhome you would like to sell or part exchange? Give us a call today for a great price. Stereo, CD Player, 2 Berth, Bike Rack, Awning, Swivel Front Seats, Heating, Oven, Grill, Hob, Shower, Hand Basin, Cassette Toilet, Curtains, Microwave, Alarm, Reversing camera , Tow Bar, Solar Panel, Cab Air Conditioning, Cruise Control Option, Fridge with Freezer