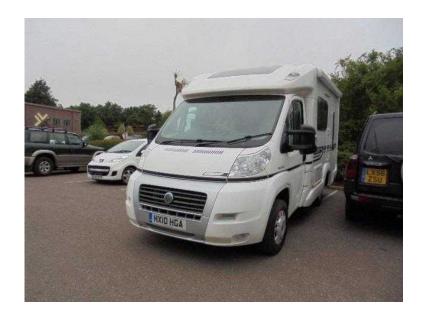

## Bessacarr E510 2010 (33,995 GBP)

Location **South West, Devon** https://www.freeadsz.co.uk/x-423439-z

This Bessacarr E510 is built on a Fiat chassis and powered by a 2.3 multijet engine with manual transmission. The interior layout consists of both passenger and driver swivel front seats, twin bench style seats which make into a comfortable double bed, corner washroom with shower and an end kitchen with built in oven, sink and microwave.

This motorhome comes complete with six months free warranty and an MOT. For more information please contact us on 01803 522098 01803 5220...(click to reveal full phone number) . Stereo, CD Player, 2 Berth, Bike Rack, Awning, Swivel Front Seats, Heating, Oven, Grill, Hob, Shower, Hand Basin, Cassette Toilet, Curtains, Microwave, Power steering, Alarm, Loose Fit Carpets, TV Aerial, Cab Air Conditioning, Cruise Control Option, Fridge with Freezer