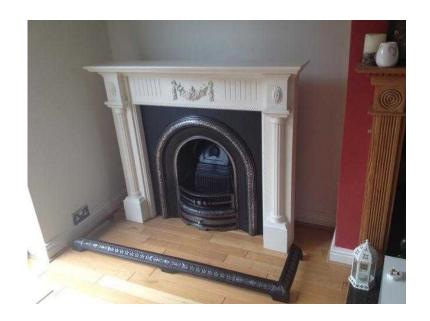

## Stunning Cast Iron Victorian Fireplace with Ornate Wood Surround (400 GBP)

Location London, London

https://www.freeadsz.co.uk/x-423479-z

Selling this stunningly detailed Victorian fireplace that was bought for a house renovation that never happened. The wood surround features intricate detailing (see photos), beautifully complemented by the black and silver cast iron fireplace itself. Dimensions of the surround are:

Height: 115cm

Length of top piece: 137cm

le the distance between the outer edges of the columns: 126.5cm Available for viewing this weekend and during the week. Cast iron section can be dismantled, wood surround would need to be transported intact. Sensible offers.