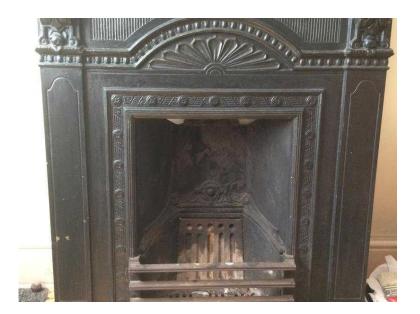

## Victorian Fireplace (100 GBP)

Location South East, West Sussex https://www.freeadsz.co.uk/x-423541-z

Black Victorian Fireplace. Needs some restoration. Will need to collect from Crossbush, West Sussex.;