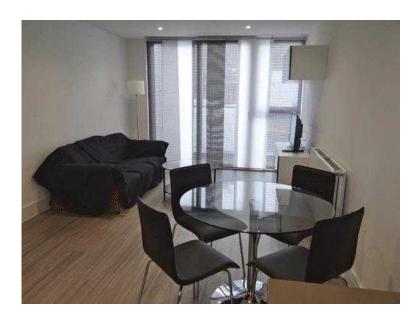

## **1** Bed Modern holiday rental in the heart of Brighton039s City Centre (150 GBP)

Location https://www.freeadsz.co.uk/x-423564-z

South East, East Sussex

This property comprises of, an open plan kitchen with plenty of wall and base units, an integrated ceramic hob, electric stainless steel oven, integrated dishwasher, and fridge freezer.

The living room has a leather couch, that also turns in to a pull out couch (sleeps 2) which faces the flat screen TV.

The spacious bedroom has a comfy double bed, situated next to large double glazed windows. The bathroom is a contemporary design with Roca whit bath and chrome finish