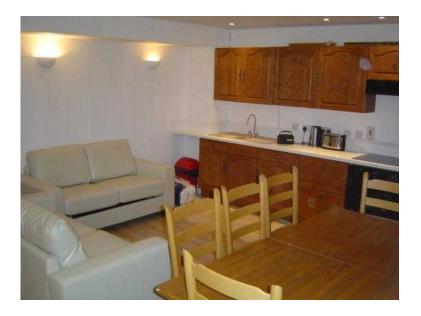

LoungeThe lounge is spacious and comfortable with two double sofa beds providing room to relax and socialize as a group. They also provide four extra sleeping places if needed.

Dining AreaThe lounge also encompasses the formal dining area which seats up to 8 guests.

KitchenThe kitchen is open plan together with the rest of the living space meaning that whoever volunteers to do the cooking can still be part of the fun. It is fully equipped and newly fitted, finished with a traditional wood look.