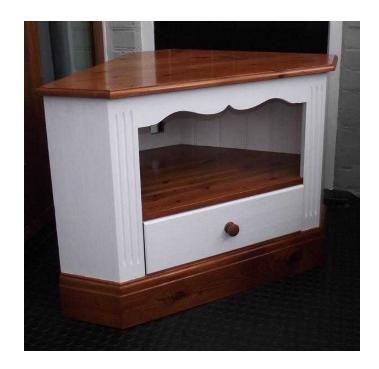

## Solid pine farm house style corner tv unit (55 GBP)

Location **South West, Hampshire** https://www.freeadsz.co.uk/x-423600-z

Solid pine farm house style corner tv unit, very clean and in great condition

Dimensions: W - 94 cm x H - 62 cm x D - 53 cm

GENUINE CALLERS ONLY. for quick response please text Mob. No. 07872950208 078729502...(click to reveal full phone)

|     | Solid pine farm house style corner tv unit |
|-----|--------------------------------------------|
|     | https://www.freeadsz.co.uk/x-4236<br>00-z  |
| 紀二年 | Solid pine farm house style corner tv unit |
|     | https://www.freeadsz.co.uk/x-4236<br>00-z  |
|     | Solid pine farm house style corner tv unit |
|     | https://www.freeadsz.co.uk/x-4236<br>00-z  |
|     | Solid pine farm house style corner tv unit |
|     | https://www.freeadsz.co.uk/x-4236<br>00-z  |
|     | Solid pine farm house style corner tv unit |
| I   | https://www.freeadsz.co.uk/x-4236<br>00-z  |
|     | Solid pine farm house style corner tv unit |
|     | https://www.freeadsz.co.uk/x-4236<br>00-z  |
|     | Solid pine farm house style corner tv unit |
|     | https://www.freeadsz.co.uk/x-4236<br>00-z  |
|     | Solid pine farm house style corner tv unit |
|     | https://www.freeadsz.co.uk/x-4236<br>00-z  |
|     | Solid pine farm house style corner tv unit |
|     | https://www.freeadsz.co.uk/x-4236<br>00-z  |
|     | Solid pine farm house style corner tv unit |
| ă   | https://www.freeadsz.co.uk/x-4236<br>00-z  |