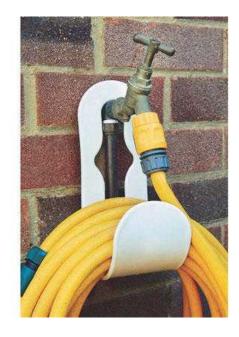

## **HOSE PIPE HANGER (6 GBP)**

Location **East of England, Cambridgeshire** https://www.freeadsz.co.uk/x-423606-z

This simple hanger fits over your outdoor tap to allow the wound-up pipe to sit neatly ready for use. Size L25 x W9 x D12cm. Hose not included. COLLECTION FROM.