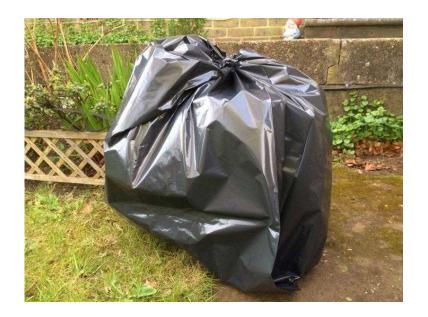

## 20x Heavy Duty Strong Compactor Sacks LDPE 22x38x41 (7 GBP)

South East, East Sussex Location https://www.freeadsz.co.uk/x-423645-z

Bundle of 20x Heavy Duty Strong Compactor Sacks 22x38x41

These sacks are made from recycled Polythene LDPE material and are thicker than standard supermarket sacks.