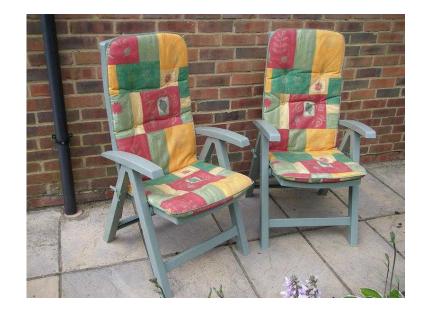

## Garden Sun Chairs (35 GBP)

Location **South East, East Sussex** https://www.freeadsz.co.uk/x-423656-z

| https://www.freeadsz.co.uk/x-4236 56-z  Garden Sun Chairs https://www.freeadsz.co.uk/x-4236 56-z  https://www.freeadsz.co.uk/x-4236 56-z  Garden Sun Chairs 56-z  Garden Sun Chairs                                                             |
|-------------------------------------------------------------------------------------------------------------------------------------------------------------------------------------------------------------------------------------------------|
| Garden Sun Cha https://www.freeadsz.co.uk/x-42 56-z  Garden Sun Cha https://www.freeadsz.co.uk/x-42 56-z  Garden Sun Cha https://www.freeadsz.co.uk/x-42 56-z  Garden Sun Cha Garden Sun Cha Garden Sun Cha |
| https://www.freeadsz.co.uk/x-4:56-z  Garden Sun Ch Garden Sun Ch Garden Sun Ch S6-z  Garden Sun Ch Garden Sun Ch Garden Sun Ch Garden Sun Ch                                                                                                    |
| Garden Sun Ch https://www.freeadsz.co.uk/x-4; 56-z  Garden Sun Ch https://www.freeadsz.co.uk/x-4; 56-z  Garden Sun Ch                                                                                                                           |
| Garden Sun Chai https://www.freeadsz.co.uk/x-423 56-z  Garden Sun Chai                                                                                                                                                                          |
| Garden Sun Chai                                                                                                                                                                                                                                 |
| https://www.freeadsz.co.uk/x-423                                                                                                                                                                                                                |