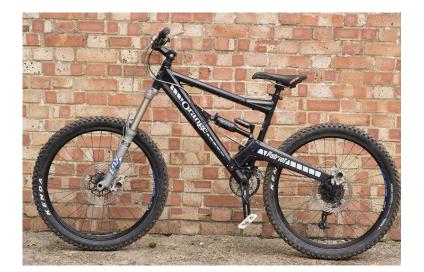

## **Orange Patriot XCEL (900 GBP)**

Location South East, West Sussex https://www.freeadsz.co.uk/x-423796-z

Orange Patriot XCEL - Free style type mountain bike. Top of the range XCEL model plus factory upgrades. Black 18" frame. Evolver air rear suspension with adjustable load and recoil. Fox Talas adjustable forks. Hope bearings. Hope Hydraulic brakes with upgraded ventilated discs. Upgraded Maxle axle. Air suspension pump included. The bike has been used over gentle cross country tracks for two years and then stored. There is no damage or wear, except for paint scratched in transport. The original cost was £2800 but now for sale due to lack of.