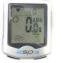

## Raleigh RSP 22 Function Wireless Heart Rate Cycle Computer - surplus - boxed - new

Raleigh RSP 22 Function Wireless Heart Rate Cycle Computer - bought but was given a garmin recently so surplus to requirement and new/never used. boxed in mint condition - ( RRP £54.99 )- Selling for £20 cash only - buyer collects fr8m Lewes or Brighton, East Sussex area - no offers Raleigh Wireless Cycle Computer with Heart Rate Monitor This Raleigh 22 function cycle computer features a large LCD display, 2 button interface with wireless heart rate and computer operations. A wireless chest strap compliments the computers wireless functions, providing information on heart rate, calorie and fat burnt whilst riding. Simple tool free fitting and easy setup it provides all the vital information for riders with out the mess or inconvenience of cables. Details

Fits bikes with wheels from 12" to 29". Fits oversize & suspension forks.

Speedometer in kmh or mph.

Trip Distance k or m.

Odometer k or m.

Auto trip meter.

Maximum speed kmh or mph.

Average speed kmh or mph.

Auto Scan

Riding time

Freeze frame memory.

Speed compararator + or -.

Digital clock.

Wireless Computer Heart surplus -