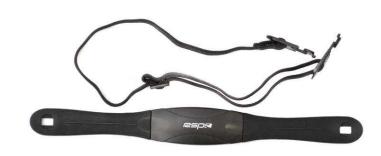

## Raleigh RSP 22 Function Wireless Heart Rate Cycle Computer - surplus - boxed - new

Raleigh RSP 22 Function Wireless Heart Rate Cycle Computer - bought but was given a garmin recently so surplus to requirement and new/never used. boxed in mint condition - ( RRP £54.99 )- Selling for £20 cash only - buyer collects fr8m Lewes or Brighton, East Sussex area - no offers Raleigh Wireless Cycle Computer with Heart Rate Monitor This Raleigh 22 function cycle computer features a large LCD display, 2 button interface with wireless heart rate and computer operations. A wireless chest strap compliments the computers wireless functions, providing information on heart rate, calorie and fat burnt whilst riding. Simple tool free fitting and easy setup it provides all the vital information for riders with out the mess or inconvenience of cables. Details