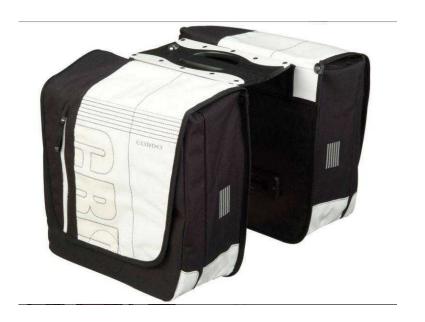

## double pannier set with lockable mechanism secures panniers to rear pannier rack - r

South East, West Sussex Location https://www.freeadsz.co.uk/x-423801-z

double pannier set with lockable mechanism secures panniers to rear pannier rack - mint condition buyer collects from brighton or lewes area - cash only - no offers Front pockets with zips Velcro patches for secure riding

Height, Width: 36 x 15cm

Length: 35cm Weight: 1764g Capacity:

panniers double to rear pannier rack secures

rear pannier rack secures

to rear pannier rack -

lockable

rear pannier rack -

https://www.freeadsz.co.uk/x-4238 01-z rear pannier rack -