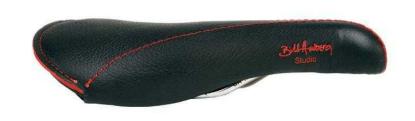

## Black Charge pan leather bicycle saddle -bought for bike project but never built - orig

https://www.freeadsz.co.uk/x-423802-z

Weight - 325g

Use - All Purpose

Rail - Chromoly

Material - Leather Upper The Charge 2013 Pan Saddle is lower profile and lighter weight that the Bucket but plusher and fuller than the Spoon. Featuring a cut-away pressure relief channel top profile, similar to the Spoon, it's been designed to really eat up the miles, whether Mountain Biking, touring or commuting. Using deep grain leather and heavy detail stitching, they have designed one of the most luxurious and striking saddles yet. The rear is externally seamed and finished in red contrasting.