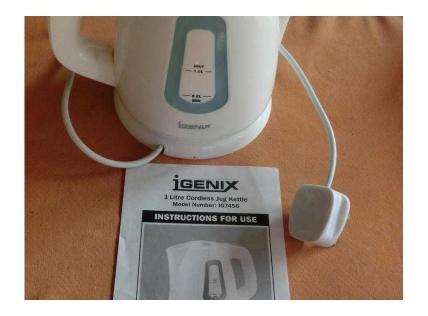

## jug kettle (5 GBP)

Location South East, West Sussex https://www.freeadsz.co.uk/x-423837-z

One litre cordless jug kettle. not new but works.

|                                  |        |                                  |        | 1                                |        | T                                |        | 1                                |        | 1                                |        | 1                                |        | Г                                |        | 1                                |             |                                  |        |
|----------------------------------|--------|----------------------------------|--------|----------------------------------|--------|----------------------------------|--------|----------------------------------|--------|----------------------------------|--------|----------------------------------|--------|----------------------------------|--------|----------------------------------|-------------|----------------------------------|--------|
|                                  |        |                                  |        |                                  |        |                                  |        |                                  |        |                                  |        |                                  |        |                                  |        |                                  |             |                                  |        |
| https://www.freeadsz.co.<br>37-z | jug    | https://www.freeadsz.co.<br>37-z | Bnf    | https://www.freeadsz.co.<br>37-z | ĴuĴ    | https://www.freeadsz.co.<br>37-z | jug    | https://www.freeadsz.co.<br>37-z | Bnf    | https://www.freeadsz.co.<br>37-z | Bnf    | https://www.freeadsz.co.<br>37-z | guť    | https://www.freeadsz.co.<br>37-z | guť    | https://www.freeadsz.co.<br>37-z | Bn <u>f</u> | https://www.freeadsz.co.<br>37-z | ĝnį    |
| uk/x-4238                        | kettle      | uk/x-4238                        | kettle |