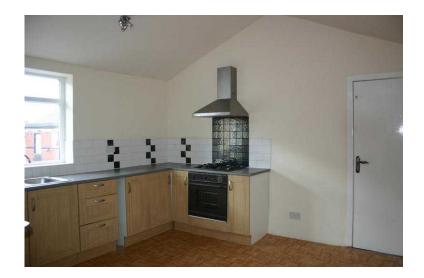

## 3 bed large apartment to let (150 GBP)

Location **North, Lancashire** https://www.freeadsz.co.uk/x-423888-z

a 3 bedroom large apartment on the first floor. with full double glazing, central heating, telephone and sky available, with a parking space. it is situated opposite Clarence Park. DSS accepted within local amenities and.