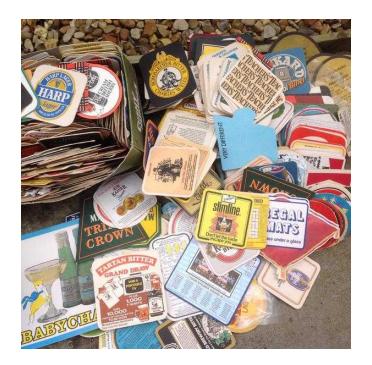

## Hundreds of beer mats from 70s amp 80s (50 GBP)

Location **East Midlands, Northamptonshire** https://www.freeadsz.co.uk/x-423935-z

Hundreds of beer mats from the 70s & 80s mostly British but some from Europe and Eire. Includes a set of the Charles Wells Eagle mats as well as many from Watneys, Carlsberg, Double Diamond, Babysham and Cherry.