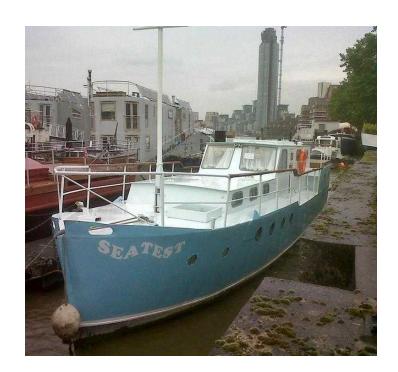

## **BATTERSEA HOUSEBOAT - Single or Couple (760 GBP)**

Location **South East, Middlesex** https://www.freeadsz.co.uk/x-424035-z

Double bed cabin, snug, kitchen, shower room, and deck terrace, available for tidy non-smoker/s on unique static houseboat moored next to Battersea Power Station. Mains water and electric, flushing toilet, w/machine, dryer, f/freezer, hob, oven. Landline/internet/tv connections. Wandsworth band A c-tax. Houseboat living is fun but compact - viewing essential. Private parking possible by separate arrangement. No pets. References and deposit required. £760 /month Single - £1,100 /month Couple. 07971 414484 07971 41444...(click to reveal full phone) .