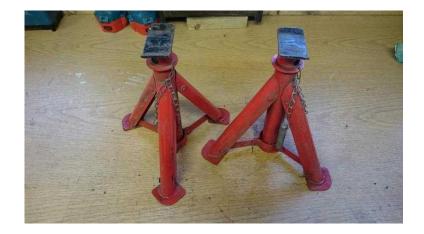

## **Folding Axle Stands (15 GBP)**

Location **South East, East Sussex** https://www.freeadsz.co.uk/x-424048-z

Folding axle stands would be ideal for use on classic vehicle as fold and keep in the boot 2 Ton 25cm up to 36cm with centre post for stability ;