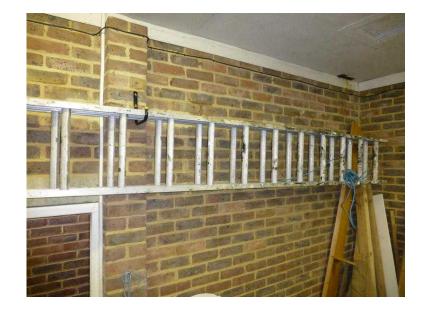

## **Double extension ladder (55 GBP)**

Location **South East, East Sussex** https://www.freeadsz.co.uk/x-424050-z

Aluminium 4.5mtr double extension ladder with pulley and rope Each section has 18

|    | Double extension ladder                   |
|----|-------------------------------------------|
|    | https://www.freeadsz.co.uk/x-4240<br>50-z |
|    | Double extension ladder                   |
|    | https://www.freeadsz.co.uk/x-4240<br>50-z |
|    | Double extension ladder                   |
|    | https://www.freeadsz.co.uk/x-4240<br>50-z |
|    | Double extension ladder                   |
|    | https://www.freeadsz.co.uk/x-4240<br>50-z |
| 線響 | Double extension ladder                   |
|    | https://www.freeadsz.co.uk/x-4240<br>50-z |
| 温縣 | Double extension ladder                   |
|    | https://www.freeadsz.co.uk/x-4240<br>50-z |
|    | Double extension ladder                   |
|    | https://www.freeadsz.co.uk/x-4240<br>50-z |
|    | Double extension ladder                   |
|    | https://www.freeadsz.co.uk/x-4240<br>50-z |
|    | Double extension ladder                   |
|    | https://www.freeadsz.co.uk/x-4240<br>50-z |
|    | Double extension ladder                   |
|    | https://www.freeadsz.co.uk/x-4240<br>50-z |