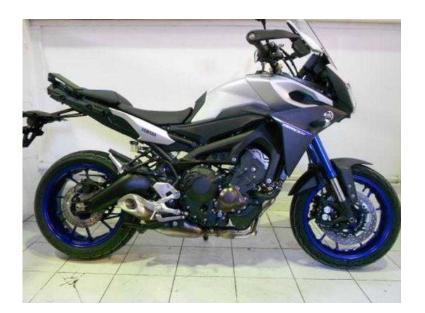

## Yamaha MT (8,149 GBP)

Location Scotland, Perthshire https://www.freeadsz.co.uk/x-424075-z

YAMAHA MT-09 TRACER Blue, 900 cc, Insurance Email enquiry about this YAMAHA OR email click to contact, Hand Guards, Clear Lenses, Tank Protector, Rev Counter, Dual Seat, £8149 save £135, IT'S HERE IN THE SHOWROOM, THE NEW MT-09 TRACER WITH AN 18 LITRE FUEL TANK.. HALF FAIRING.. FULL DUAL SEAT WITH ADJUSTABLE HEIGHT AND HAND GUARDS TO MENTION BUT A FEW OF THE FEATURES ON THIS AWSOME MACHINE... TO AVOID DISSAPOINTMENT GET YOURS ORDERED TODAY... Print-friendly