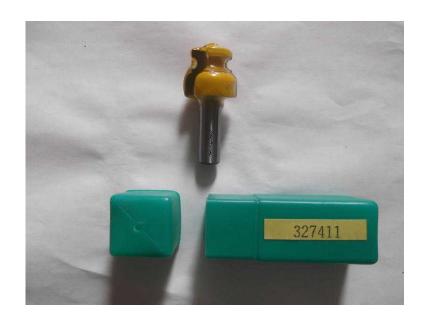

## PERFORM 12 inch P327411 Specialty Moulding TCT router cutter - new (25 GBP)

**South East, West Sussex** Location https://www.freeadsz.co.uk/x-424176-z

New and wax-sealed in original packaging. Cutting diameter 1", cutting length 1". Cash on collection.