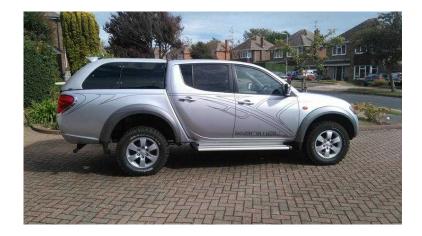

## **L200 Mitsubishi 2.5 Diesel 5,500**

Location **South East, East Sussex** https://www.freeadsz.co.uk/x-424183-z

Mitsubishi L200 2.5 DI-D Animal 4dr. Mileage - 103,952. 4 excellent good tyres all round, 4 wheel drive. Regularly serviced. Genuine reason for sale. Electric windows, Air conditioning, CD player auto changer, Alloy wheels, Power steering, Steering wheel adjustment, Central locking. SILVER with animal print on the side of vehicle. Very well looked after interior. Great drive. Recent MOT. £5