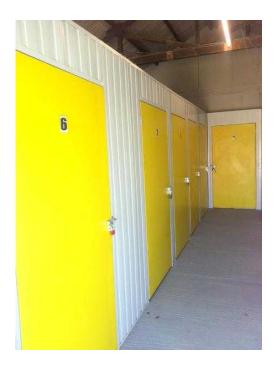

## Self Storage Units - 50sqft for 16 per week

Location https://www.freeadsz.co.uk/x-424208-z

East of England, Essex

Self Storage Units

50sqft unit for only £16 per week! Local, convenient and easily accessible just off Billericay high street. Access 365 days a year - even through the Christmas period. Unlimited access during our extensive opening hours. Rooms available from 10 sq. ft. to over 1,000 sq. ft. Sophisticated NACOSS approved 24-hour security system. Personal key pad entry. Only you hold the key to your room. No long term commitments, from as little as 7 days. Ample parking and drive up access Discount for long term storage. Friendly staff to understand your needs and advise you. You supply your own insurance. Visit www.stableselfstorage.com for more information, or give us a call