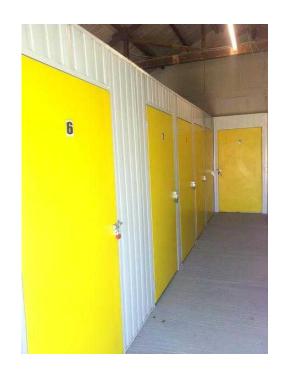

## **Self Storage Units - 18sqft for 6 per week**

Location East of England, Essex

https://www.freeadsz.co.uk/x-424209-z

Self Storage Units

18sqft unit for only £6 per week! Local, convenient and easily accessible just off Billericay high street.

Access 365 days a year - even through the Christmas period.

Unlimited access during our extensive opening hours.

Rooms available from 10 sq. ft. to over 1,000 sq. ft.

Sophisticated NACOSS approved 24-hour security system.

Personal key pad entry.

Only you hold the key to your room.

No long term commitments, from as little as 7 days.

Ample parking and drive up access

Discount for long term storage.

Friendly staff to understand your needs and advise you.