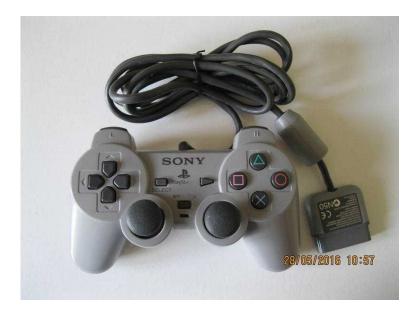

## **Playstation Controller (8 GBP)**

Location **East of England, Norfolk** https://www.freeadsz.co.uk/x-424259-z

Original grey SCPH – 1200 Dualshock. Suitable for PS1 and PS2. Good condition from smoke free.