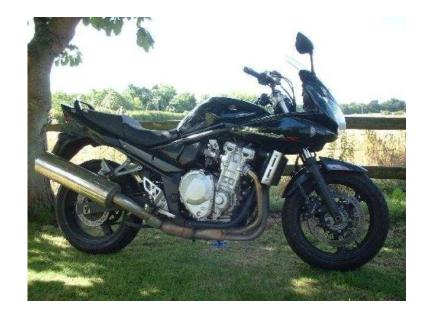

## **Suzuki GS (3,499 GBP)**

Location South East, East Sussex https://www.freeadsz.co.uk/x-424261-z

SUZUKI GSF650 SA K8 BANDIT, Stunning BLACK GSF650 Bandit. First Registered 19/09/2008 with 8896 miles. I have actually ridden this one and it goes a treat. Does everything well. Only one previous keeper. The man I purchased it from was originally a customer of mine in the ninties, now in his late thirty's he has returned to motorcycling - he purchased this Bandit in January 2011 and has now traded it in for a Yamaha FZ6. It has been serviced at 601 miles & 1,598 miles. It will be serviced before it leaves us and it will have a New Mot Certifictae supplied upon completion of sale. All it needs is a new owner. It has a Scottoiler fitted. Priced at £3349.00, For more information please call 01892-542350, We are OPEN 6 a week Monday to Saturday 10.00am to 6.00pm