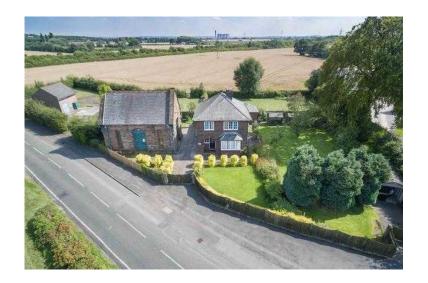

## Stunning 1937 Detached house in rural setting (3700 GBP)

同数征回

回路线 回

Location **North, Merseyside** https://www.freeadsz.co.uk/x-424270-z

回路接回

A fantastic opportunity to purchase a detached house in a rural setting in the sought after village of Rainhill. The house occupies a large plot and has panoramic views of the countryside. The house itself was built circa 1937 and comprises of porch, hallway, living room, morning room, kitchen, utility room. To the first floor are three bedrooms and a bathroom. The property is gas central heated. There are large gardens front side and rear, brick outbuilding, driveway and detached garage. In need of some modernisation / restoration the property has huge.