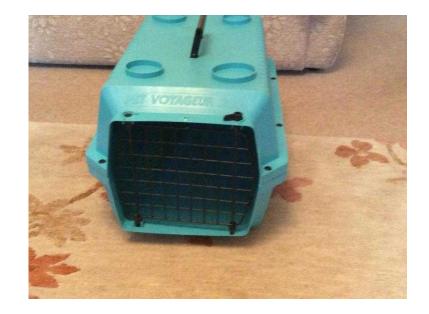

## PET CARRIER (8 GBP)

Location **South East, Kent** https://www.freeadsz.co.uk/x-424312-z

Pet carrier in blue good condition as hardly used;

| PET https://www.freea       | PET  https://www.freeau 12-z | PET  https://www.freeau 12-z | PET  https://www.freeau 12-z | PET  https://www.freea  12-z | PET  https://www.freeau 12-z | PET  https://www.freea  12-z | PET  https://www.freeau 12-z | PET  https://www.freea      | PET  https://www.freea  12-z |
|-----------------------------|------------------------------|------------------------------|------------------------------|------------------------------|------------------------------|------------------------------|------------------------------|-----------------------------|------------------------------|
| CARRIER eeadsz.co.uk/x-4243 | CARRIER eeadsz.co.uk/x-4243  | CARRIER eeadsz.co.uk/x-4243  | CARRIER eeadsz.co.uk/x-4243  | CARRIER eeadsz.co.uk/x-4243  | CARRIER eeadsz.co.uk/x-4243  | CARRIER                      | CARRIER eeadsz.co.uk/x-4243  | CARRIER eeadsz.co.uk/x-4243 | CARRIER eeadsz.co.uk/x-4243  |