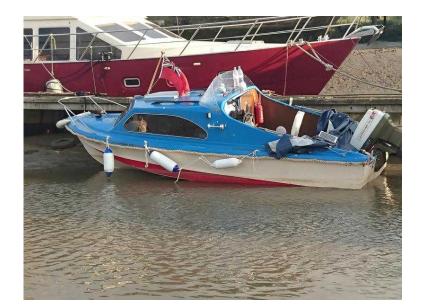

## Shetland 535 deluxe (1,800 GBP)

Location South East, Kent https://www.freeadsz.co.uk/x-424315-z

For sale is our shetland 535 boat called elle, it has been completely refurbished inside and out no expense spared, Johnson 50 hp engine which has been fully serviced paper work to prove this, she has a brand new canopy and deck, interior is brand new, tinted windows, fish finder and marine navigation system included but not wired in yet but fully functional, comes with a trailer and lightboard;