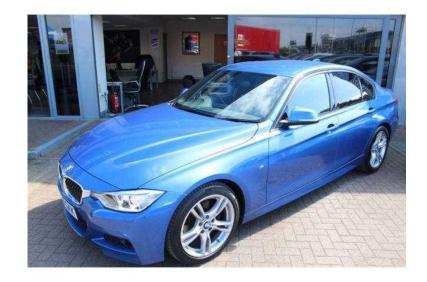

## **BMW 3 Series 2014 (19,990 GBP)**

Location Wales, Clwyd https://www.freeadsz.co.uk/x-424330-z

HERE WE A STUNNING 330D M SPORT FINISHED IN ESTORIL BLUE METALLIC WITH FULL BLACK DAKOTA LEATHER, BLUETOOTH, SATNAV, HARMAN KARDON SOUND SYSTEM & VISIBILITY PACK. GREAT PERFORMANCE WITH SENSIBLE RUNNING COSTS- $\tilde{A}f\hat{a}$ = $\tilde{s}\tilde{A}$ , £110 ROAD TAX PER YEAR