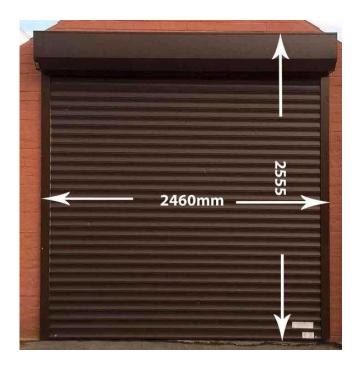

The overall width of the guide channels is 2460mm.

The overall height from the top of the box to the bottom of the guide channel is 2555mm.

The drive through height is 2120mm width is 2280mm.

It is in good working order and comes with two remote controls.