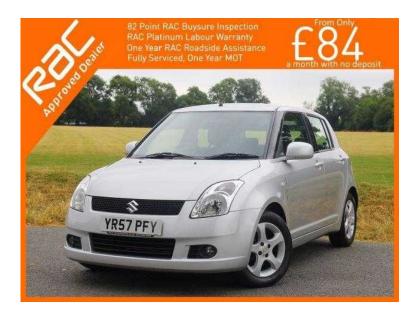

## **Suzuki Swift 2007 (3,995 GBP)**

Location London, London https://www.freeadsz.co.uk/x-424429-z

Metallic Silver, Black Velour Interior, Keyless Entry & Drive, Air Conditioning, Electric Windows/Mirrors, 5 Speed, Power Steering, ABS, Front and Side Airbags, ISOFIX Child Seat Preparation, Stereo, CD, 5x Three Point Seat Belts, 5x Headrests, Luggage Cover, Front Fogs, 15in Suzuki Alloys, Remote Suzuki Alarm, Only 60,000 Miles, Service History, Vehicle Can Achieve Over 53 MPG and Costs Just £180 Per Year To Tax, Low Road Tax. 4 Years RAC Platinum Parts and Labour Warranty Available, Over 200 Cars in Stock, Finance Available, No Deposit Required, Part Exchange Available. McCarthy Cars Are RAC Approved and Highly Recommended By Them, Have Complete Peace Of Mind With The McCarthy Cars and RAC Buysure Programme. All Our Vehicles Are HPI Checked and Every Vehicle is Subject To a Rigorous RAC Approved 82 Point Inspection. Our Vehicles Come With 1 Years MOT, Full Service, RAC Platinum Warranty and RAC Roadside Assistance. Available extras include Privacy Glass, Bluetooth, Sat Nav, DAB Radio, Front and Rear PDC Parking Aids, Leather, Heated Seats. McCarthy Cars Is a Multi Award Winning Car Dealership and Most Loved Business in Croydon, Find Us On Facebook, You Tube and Twitter @mccarthycarsuk. McCarthy Cars, A Family Run Business Established Over 40 Years Ago, Open 7 Days a Week, CR0 3RJ, 02086809460 020868094...(click to reveal full phone number) / 07973832123 079738321...(click to reveal full phone number) www.mccarthycars.co.uk click to contact ABS, Power Steering, Air Conditioning, Heated Seats, Stereo,