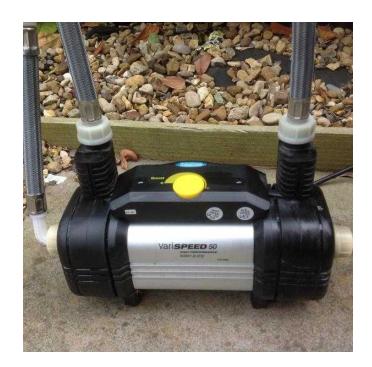

## Varispeed 50 high performance shower pump (50 GBP)

Location **East Midlands, Northamptonshire** https://www.freeadsz.co.uk/x-424506-z

同學的同

This pump has been installed but was uninstalled when we had a combi-boiler installed. The Bristan Varispeed shower booster pump 50 is perfect for adding a new lease of life to almost any shower. Designed to boost the pressure of both hot and cold water supply this 1.5 bar twin pump is suitable for running one single shower and features a variable speed control for flow and pressure.