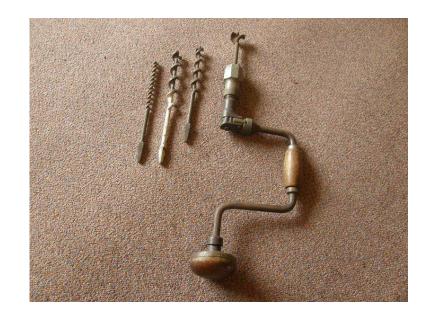

## **VINTAGE WOOD DRILL (15 GBP)**

Location **South East, East Sussex** https://www.freeadsz.co.uk/x-424572-z

HAND OPERATED VINTAGE WOOD DRILL WITH A SELECTION OF DRILL BITS OLD BUT IN GOOD CONDITION COLLECTORS