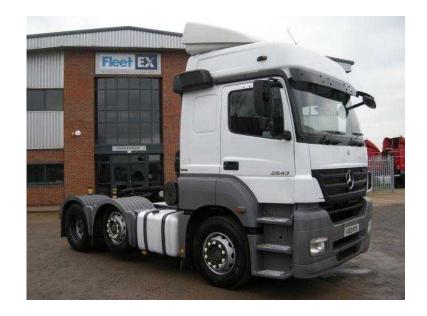

## Mercedes-Benz Axor 2010 (17,750 GBP)

Location **East Midlands**, **Leicestershire** https://www.freeadsz.co.uk/x-424588-z

Registration Number KX10 WYS, Chasis Number WDB9442332L467499, First Registered 03.08.2010, £17,750.00, Mercedes Axor Series High Roof Sleeper Cab, Mercedes 430Bhp Turbo Air to Air Charge Cooled Euro 5 Bluetec Engine c/w Ad-Blue System, Mercedes Telligent Semi Automatic Gearbox c/w Manoeuvre Mode, Mercedes Single Reduction Drive Axle c/w Diff Lock, Ecas Drive Axle Air Suspension c/w Hand Held Raise Lower Controls, Air Suspended Midlifting Axle, Full Disc Braking System c/w ABS/EBS Control, Fontaine Sliding Fifth Wheel c/w Run up Ramps, Aluminium Fuel Tank, Aluminium Chassis Catwalk, PVCU Vertical Engine Air Inatake, Rear Loading Lamp, Roof Mounted Adjustable Air Deflector, External Sunvisor. Grammer Heated Air Suspended Drivers Seat c/w 3x Adjustable Lumbar Support, Eberspacher Programmable Night Heater, Electric Driver and Passenger Windows, Electric Adjustable Heated Mirrors, Electric Sunroof, RDS FM Radio CD Stereo, Air Conditioning (Not Tested), 12v and 24v Auxiliary Power Sockets, Underbunk and Overhead Storage Lockers, Cruise Control, Plated Weight: 44,000Kgs, Design Weight: 44,000Kgs, Mileage: 847,708Kms, Tested Until End: Jun-16, One Owner From New, Digital Tachograph. Click here to view more trucks at our associate company, Walker Movements.