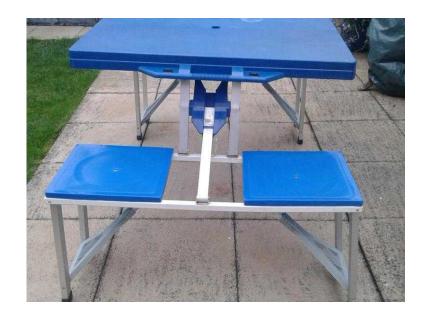

## Blue four seater and table for campinggarden use (15 GBP)

Location **South East, East Sussex** https://www.freeadsz.co.uk/x-424618-z

Four blue plastic seats and table which fold up into an easy to carry oblong with a carry handle. Easily unfolds with locking clips to ensure.