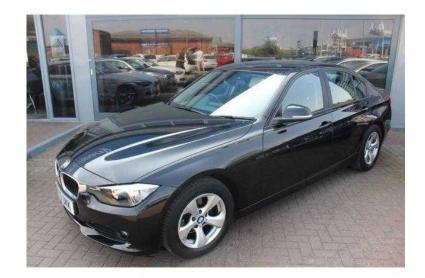

## **BMW 3 Series 2013 (13,990 GBP)**

Location **North, Lancashire** https://www.freeadsz.co.uk/x-424631-z

BLACK SAPPHIRE BMW 320D HAVING COVERED 61000 MILES FROM NEW WITH 1

|    | BMW                  | ω     | Series      | 2013  |
|----|----------------------|-------|-------------|-------|
|    | https://www.<br>31-z | freea | dsz.co.uk/x | -4246 |
|    | BMW                  | ω     | Series      | 2013  |
|    | https://www.<br>31-z | freea | dsz.co.uk/x | -4246 |
|    | BMW                  | ω     | Series      | 2013  |
|    | https://www.<br>31-z | freea | dsz.co.uk/x | -4246 |
|    | BMW                  | ω     | Series      | 2013  |
|    | https://www.<br>31-z | freea | dsz.co.uk/x | -4246 |
| 經濟 | BMW                  | ω     | Series      | 2013  |
|    | https://www.<br>31-z | freea | dsz.co.uk/x | -4246 |
|    | BMW                  | ω     | Series      | 2013  |
|    | https://www.<br>31-z | freea | dsz.co.uk/x | -4246 |
|    | BMW                  | ω     | Series      | 2013  |
|    | https://www.<br>31-z | freea | dsz.co.uk/x | -4246 |
|    | BMW                  | ω     | Series      | 2013  |
|    | https://www.<br>31-z | freea | dsz.co.uk/x | -4246 |
|    | BMW                  | ω     | Series      | 2013  |
|    | https://www.<br>31-z | freea | dsz.co.uk/x | -4246 |
|    | BMW                  | ω     | Series      | 2013  |
|    | https://www.<br>31-z | freea | dsz.co.uk/x | -4246 |