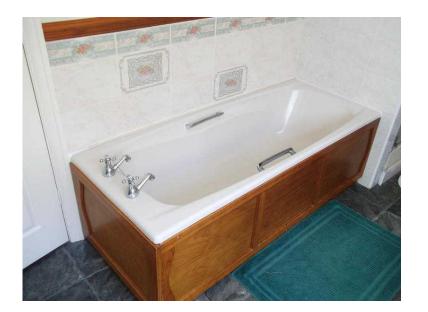

## **Bath with Taps and Panels**

Location South East, West Sussex https://www.freeadsz.co.uk/x-424687-z

165 cm x 68 cm used Bath with taps 2 panels wood stained. Colour off white (pink hue) ready for collection by 15th