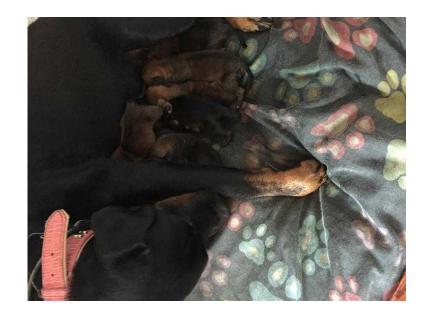

## Rottie x Akita pups (350 GBP)

Location **East of England, Bedfordshire** https://www.freeadsz.co.uk/x-424744-z

Mum is full rottie, we have had her since she was 6 weeks old and she has grown up around our 4 kids, 2 of which are babies. She has an excellent temperament and is really good with other dogs and children. Pups were born on 5/9/2016 and will be ready at 8 weeks, £350 bitch and £300 dog. £50 non refundable deposit secures pup. Pups will be wormed and flead. Dog is a japenese Akita. Mum can be seen with.