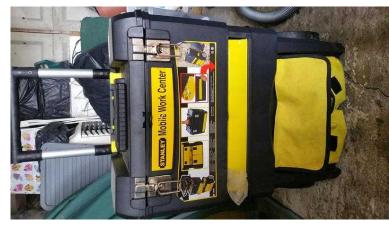

## Stanley two storey tool box with wheels and handle (15 GBP)

Location **South East, West Sussex** https://www.freeadsz.co.uk/x-424752-z

2 storey tool box ex con, prev used a couple of times for college craft