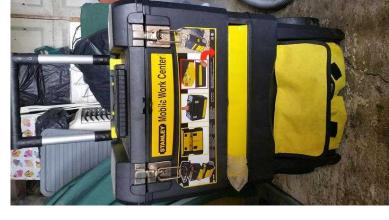

## Stanley two storey tool box with wheels and handle (15 GBP)

Location **South East, West Sussex** https://www.freeadsz.co.uk/x-424752-z

2 storey tool box ex con, prev used a couple of times for college craft