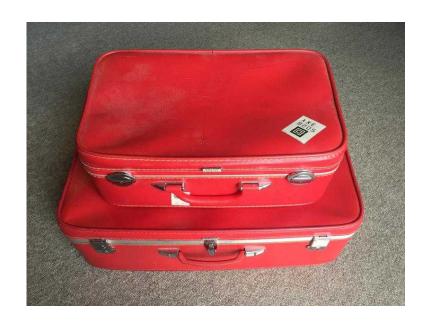

## **Suitcases - Amelia Earhart (38 GBP)**

回绕第回

间线规定间

回绕和回

国第35国

Location **South East, West Sussex** https://www.freeadsz.co.uk/x-424762-z

同級外回

A twin set of very stylish Amelia Earhart suitcases. The smaller case measures: H18cm X 54cm X D34cm. The larger measures: H20.5cm X W67cm X D46cm BOTH cases have their keys! Located in