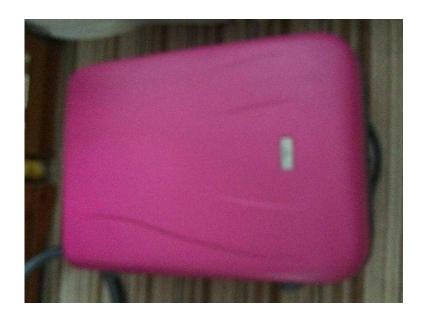

## Large pink hard cover suitcase (40 GBP)

Location **South East, West Sussex** https://www.freeadsz.co.uk/x-424765-z

Large suitcase. 20x29x10. Hardly used. Cost over £80.00. For sale for £40.00 Ono;

| : Day               |                   | 190                 |                   |                     |                   |                     |                   |                     |                   |                     |                   |                     |                   |                     | <b>然</b>          |                     |                   |                     |                   |
|---------------------|-------------------|---------------------|-------------------|---------------------|-------------------|---------------------|-------------------|---------------------|-------------------|---------------------|-------------------|---------------------|-------------------|---------------------|-------------------|---------------------|-------------------|---------------------|-------------------|
| https://www<br>65-z | Large<br>suitcase |
| freeads             | pink              |
| sz.co.uk            | hard              |
| /x-4247             | cover             |