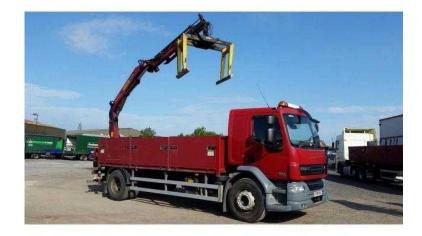

## **DAF LF 2008**

Location North, South Wirral https://www.freeadsz.co.uk/x-424794-z

2008 08 DAF LF55 250 Euro 5 chassis cab with 20 foot dropside body and rear mount remote Palfinger PK10000 crane with brick clamp and rotator. 219000kms contract maintained from new, Stock No: N/A, Year: 2008, Mileage: 219000KMS,