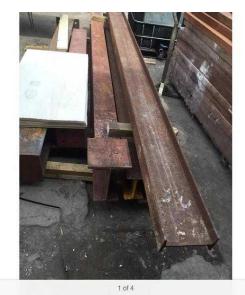

## RSJ Steel (49 GBP)

Location **West Midlands, West Midlands** https://www.freeadsz.co.uk/x-424845-z

Various RSJ steel 9x4" @ 186" (474cm)long = £100 6.5x12"@150 (381cm) long =£120 5.5x8.5"@ 150" (381cm) long =£100 6.5x12"@150"(381cm) long =£120 9.5x8"@122"(310cm) long =£80 8x9"@100"(204cm) long =£60 price on ad is for click to"