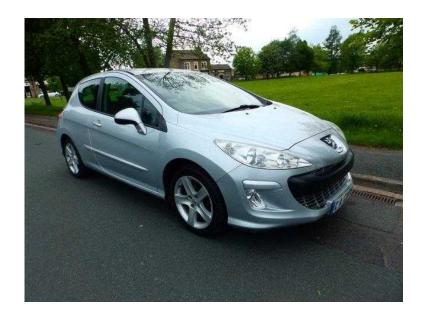

## Peugeot 308 2008 (1,899 GBP)

Location Yorkshire and the Humber, North Yorkshire https://www.freeadsz.co.uk/x-424861-z

2 Former Keepers, Service History, Air Conditioning, Alloy Wheels, Power Steering, Electric Windows, Electric Mirrors, Adjustable Seat/ Steering Wheel, Rear Headrests, Front Fogs, Sport Front Grille, Remote Central Locking, Rear Wash Wipe, Rad/ CD, In Good Clean Condition Inside And Out, Finance Available, P/X Welcome, All Major Credit Cards Accepted Including American Express, Tel. 01274 673111 01274 6731...(click to reveal full phone number), Mob. 07891 804765 07891 8047...(click to reveal full phone number), We Are Open 6 Days, Mon - Fri 9:30 - 6:00, Sat 10:00 - 3:00, Sun By Appointment.