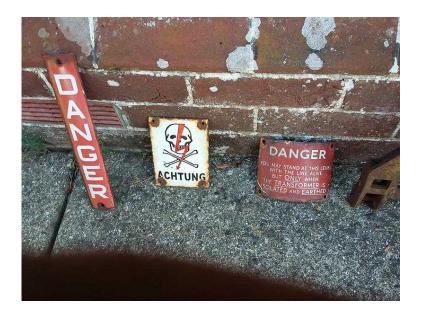

## Railway warning enamel signs (15 GBP)

Location South West, Is https://www.freeadsz.co.uk/x-424890-z

South West, Isle Of Wight

Original railway danger enamel signs no longer in production £15 each - contact Vincent tel. 07850065187 078500651...(click to reveal full phone)