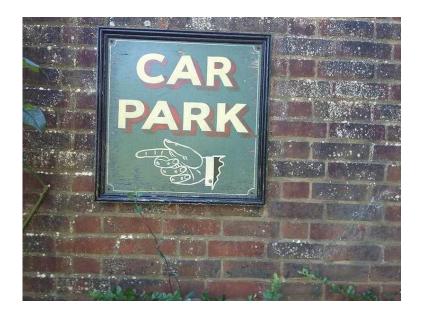

## old wooden car park sign (35 GBP)

Location https://www.freeadsz.co.uk/x-424897-z

South West, Isle Of Wight

original hand painted old wooden car park sign £35 - other signs available - contact Vincent tel 07850065187 078500651...(click to reveal full phone)